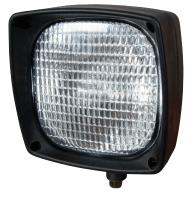

## Part No. 0-420-40

Rectangular work lamp with black plastic body and glass lens. Supplied without H3 bulb. Single bolt fixing. I 139 x w 95 x h 139mm.

### Additional information

Connection by 2 x 6.3mm lucar blade terminals. Bracket allows for tilt through  $\sim$ 140°.

#### **Specification**

| Туре       | Work lamp                                  |
|------------|--------------------------------------------|
| Bulb       | H3                                         |
| Lens       | Glass                                      |
| Reflector  | Metal                                      |
| Housing    | Plastic                                    |
| Weight     | 620g                                       |
| Dimensions | l 139 x w 95 x h 189mm (including bracket) |