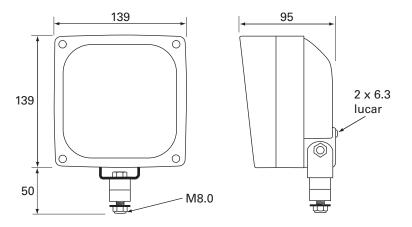

## Part No. 0-420-40

Rectangular work lamp with black plastic body and glass lens. Supplied without H3 bulb. Single bolt fixing. I 139 x w 95 x h 139mm.

### Additional information

Connection by 2 x 6.3mm lucar blade terminals. Bracket allows for tilt through  $\sim$ 140°.

### Technical Drawing (not to scale)

#### **Specification**

| Туре       | Work lamp                                  |
|------------|--------------------------------------------|
| Bulb       | H3                                         |
| Lens       | Glass                                      |
| Reflector  | Metal                                      |
| Housing    | Plastic                                    |
| Weight     | 620g                                       |
| Dimensions | l 139 x w 95 x h 189mm (including bracket) |